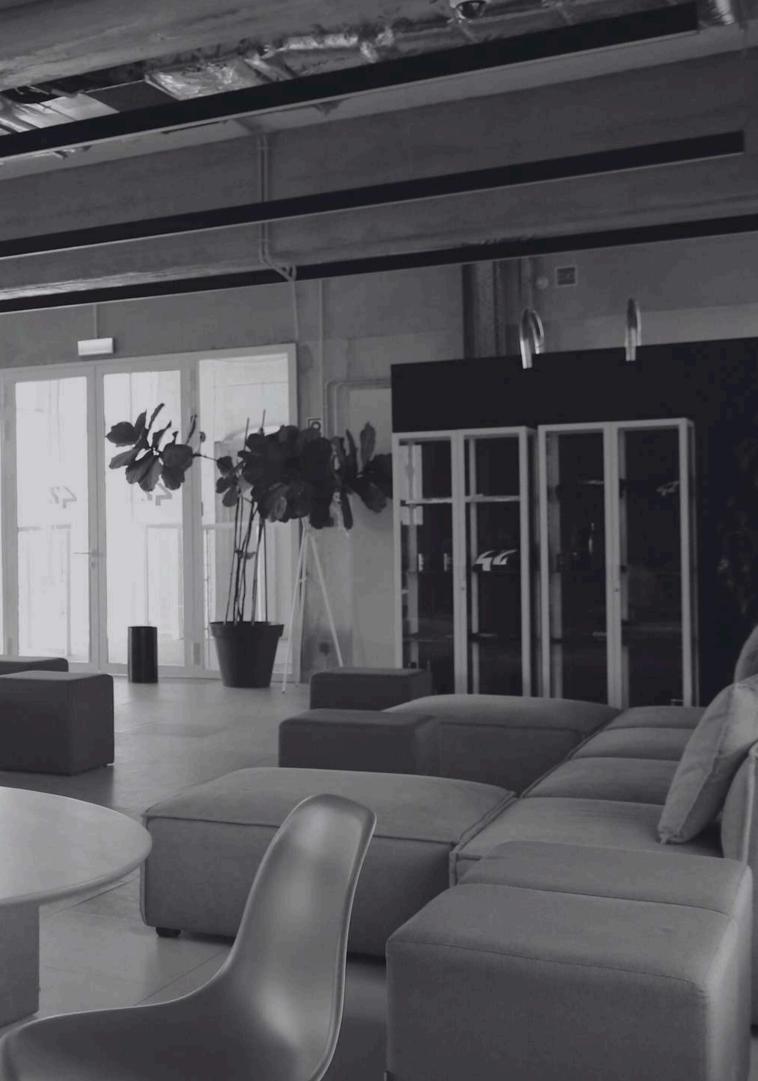

#### LOUNGE

A **versatile space**, the lounge is furnished with bean bags and can easily accommodate chairs and even tables to suit different event formats. It is equipped with a 3 x 2.5m LED wall, a sound system, and a grand piano, adding a touch of elegance to the room.

#### LOUNGE Max. Capacity: 60

Bean Bags

Tables & chairs