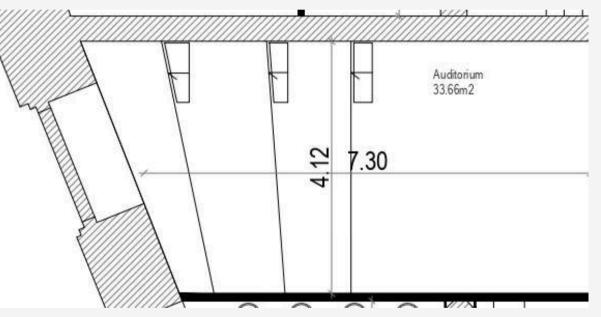

latest iMacs and designed to host 12 to 16 participants. These bright and functional spaces are ideal for hands-on sessions that spark creativity, experimentation, and collaboration.

#### **MUSIC STUDIO**

Designed for optimal acoustics and comfort, it features professional instruments and tools, offering the perfect setup for rehearsals, recordings, or music-focused workshops.

#### LOUNGE 1<sup>ST</sup> FLOOR

A cozy and informal space, perfect for short talks, creative meetings, or team discussions. With tiered seating, soft bean bags, and an enclosed atmosphere, it offers a relaxed setting for focused, small-group

## **LOUNGE GROUND FLOOR**

#### Max. Capacity: 100 pax





## LOUNGE 1<sup>ST</sup> FLOOR

#### Max. Capacity: 30 pax







#### **AUDITORIUM** Max. Capacity: 25 pax





#### **WORKSHOP ROOMS**





## **MUSIC STUDIO**

#### Max. Capacity: TBC





ADERTORIO

Lounge // Workshop Room // Meeting Room // Cluster 1 & 2





## 42 PORTO FACILITIES INNOVATION AT THE HEART OF PORTO'S HISTORIC CENTER.

#### LOUNGE

Located on the 3rd floor, the Lounge offers a **cozy and versatile space** that adapts to **your event's needs**. The inviting bean bags create a welcoming atmosphere. The layout can **easily be transformed** with chairs and tables **to suit more formal gatherings**. Features an 85" large-screen TV and a comprehensive sound system with an amplifier and wired microphone.

#### WORKSHOP ROOM

It is the **ideal space** for **workshops and team-building activities**. With tables and chairs available, the room can be **arranged to suit different event need