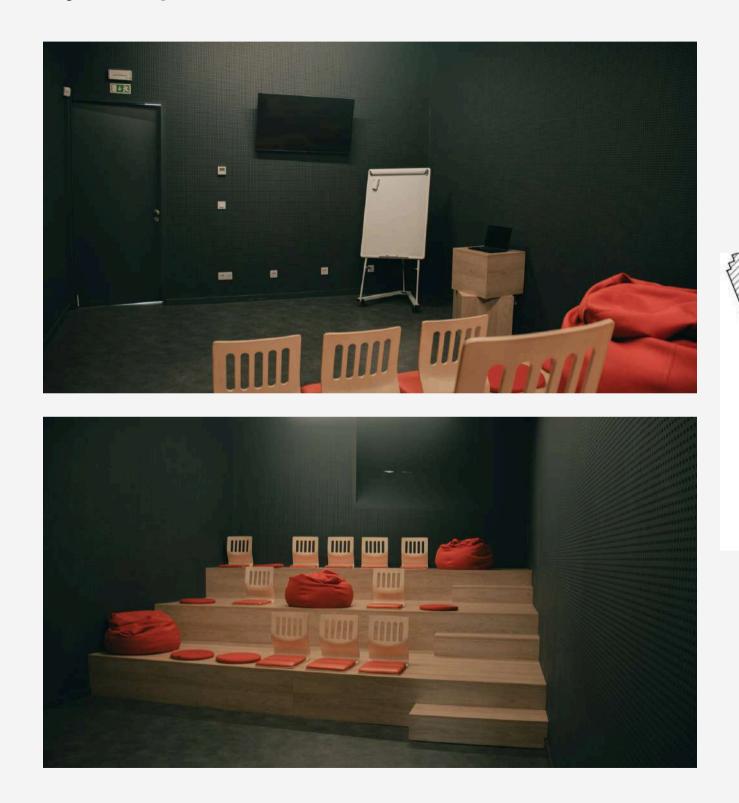

#### **AMPHITHEATER**

Our Amphitheater is an ideal space for **different talk formats**, designed to inspire creativity and engagement. It is equipped with an 85" largescreen TV and a complete sound system with amplifier and microphone (wired).

#### Max. Capacity: 120 pax