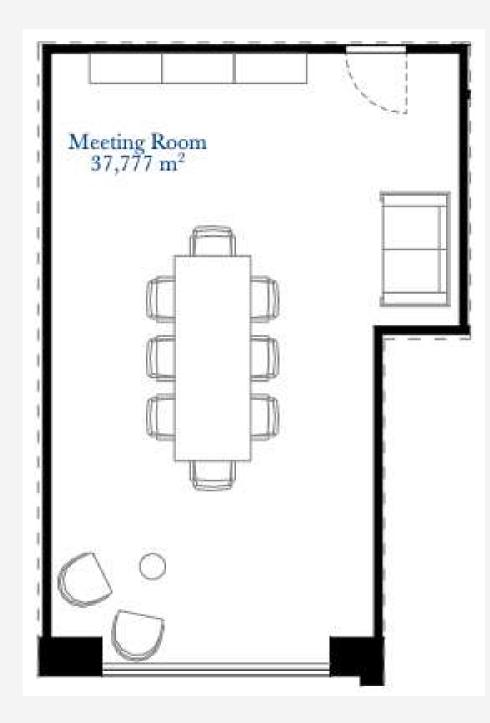

the room can be **arranged to suit different event needs**. Centrally located in Porto, this **spacious venue** might be just what you're looking for. Includes an 85" largescreen TV and a complete audio setup, with an amplifier and a wired microphone.

#### **MEETING ROOM**

Our Meeting Room is perfect for an **exclusive group conference**. It offers **privacy and all the necessary equipment** to meet with teams in comfort.

#### **CLUSTER 1 & CLUSTER 2**

Details upon request **Cluster 1** and **Cluster 2** are high-tech clusters **equipped with over 100 Dell PCs**, offering flexibility for a wide range of activities. Contact us to explore all possibilities.

#### **LOUNGE** Max. Capacity: 80









## **WORKSHOP ROOM**

Max. Capacity: 80







## **MEETING ROOM**

Max. Capacity: 12





### CLUSTERS 1 & 2

#### Details upon request





















# CREATE, CONNECT, AND INNOVATE IN SPACES DESIGNED FOR INSPIRATION AND COLLABORATION

REACH OUT TO US **TUMO Lisboa & Coimbra // Rental Spaces: admin@tumo.pt 42 Lisboa & Porto // Rental Spaces: admin@42lisboa.com** 



## TUMPORTUGAL