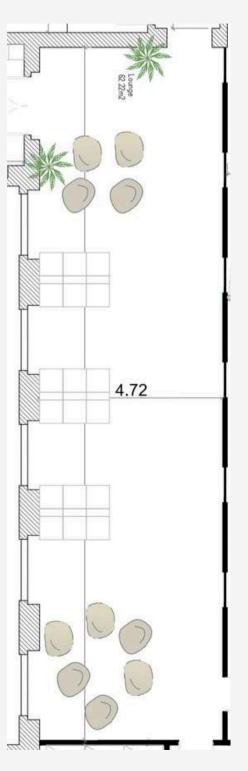

#### LOUNGE GROUND FLOOR

A bright and open space, ideal for events that bring people together. With tiered seating, soft bean bags, and a 100-person capacity, it offers the perfect setting for talks, launches, or collaborative sessions-right at the entrance of TUMO Coimbra.

#### LOUNGE 1<sup>ST</sup> FLOOR

A cozy and informal space, perfect for short talks, creative meetings, or team discussions. With tiered seating, soft bean bags, and an enclosed atmosphere, it offers a relaxed setting for focused, small-group