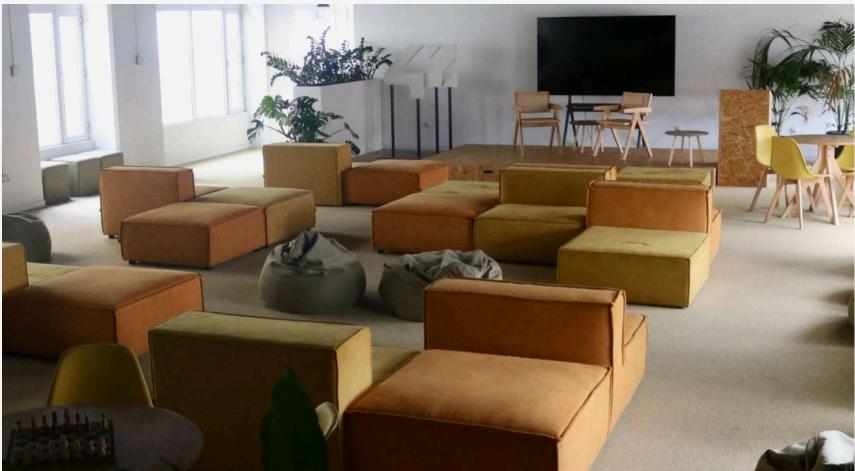

#### LOUNGE

A **versatile space**, the lounge is furnished with bean bags and can easily accommodate chairs and even tables to suit different event formats. It is equipped with a 3 x 2.5m LED wall, a sound system, and a grand piano, adding a touch of elegance to the room.

#### LOUNGE Max. Capacity: 60

Bean Bags

Tables & chairs