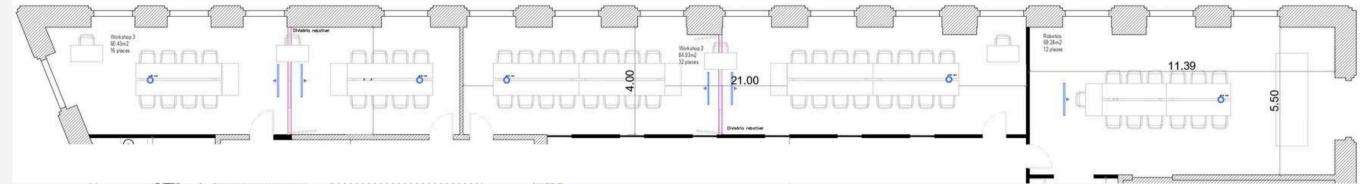

#### WORKSHOP S & L

Our Workshop Rooms are equipped with the latest iMacs and designed to host 12 to 16 participants. These bright and functional spaces are ideal for hands-on sessions that spark creativity, experimentation, and collaboration.