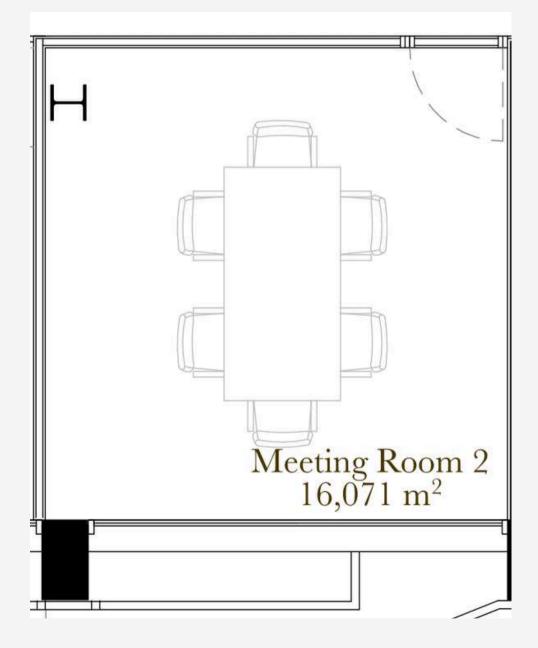

#### **MEETING ROOMS**

They are flexible spaces that can adapt to different needs and have previously served as dressing rooms, staff support, or even game rooms.

#### Max. Capacity: 8 pax