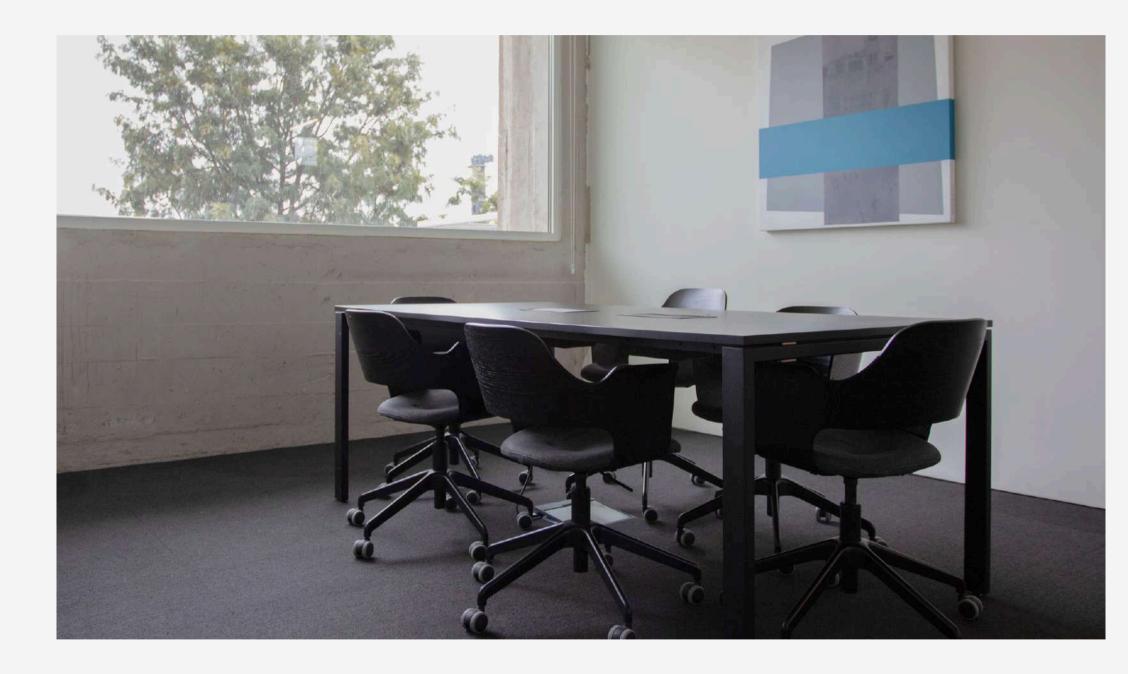

#### **MEETING ROOMS**

They are flexible spaces that can adapt to different needs and have previously served as dressing rooms, staff support, or even game rooms.

#### Max. Capacity: 8 pax