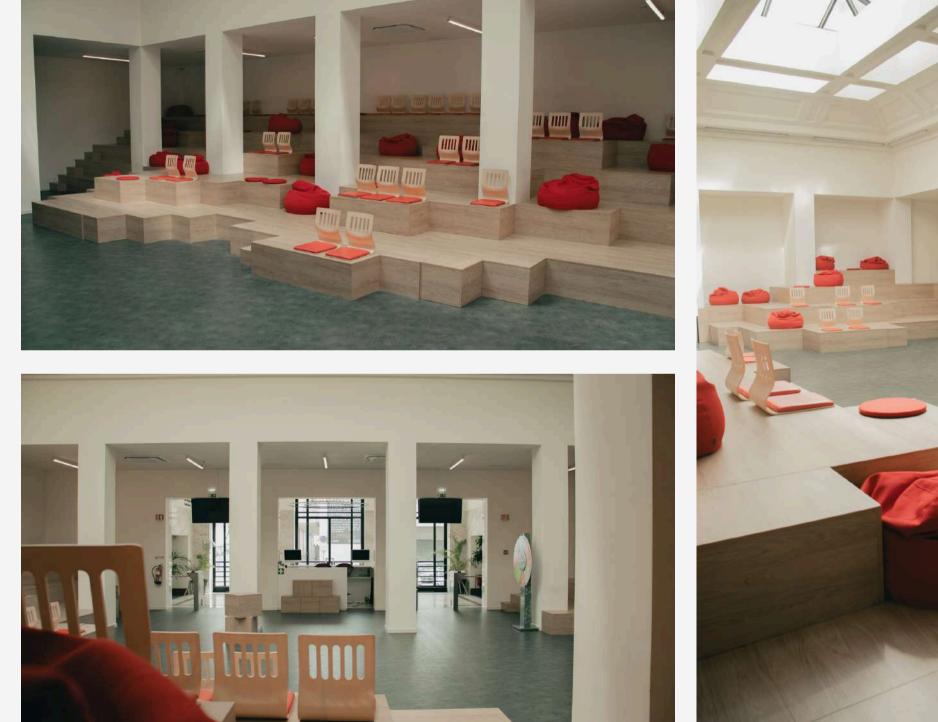

#### **AMPHITHEATER**

Our Amphitheater is an ideal space for **different talk formats**, designed to inspire creativity and engagement. It is equipped with an 85" largescreen TV and a complete sound system with amplifier and microphone (wired).

#### AMPHITHEATER

#### Max. Capacity: 120 pax