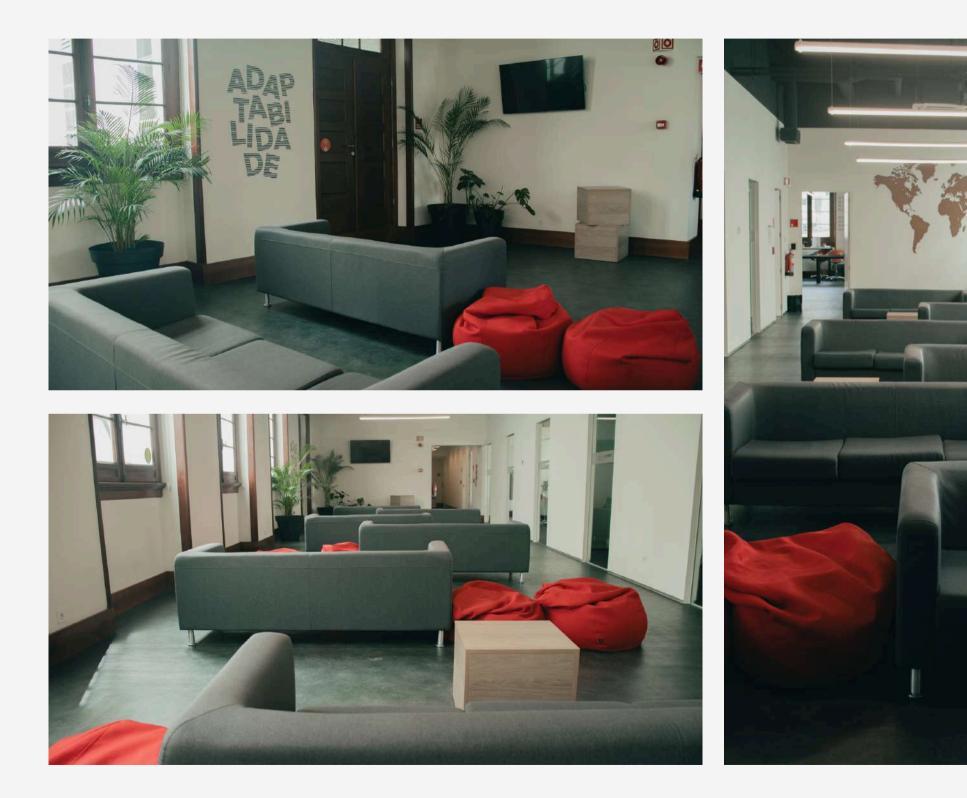

#### LOUNGE

A **versatile space**, the lounge is furnished with bean bags and can easily accommodate chairs and even tables to suit different event formats. It is equipped with a 3 x 2.5m LED wall, a sound system, and a grand piano, adding a touch of elegance to the room.

#### LOUNGE Max. Capacity: 60

Bean Bags

Tables & chairs