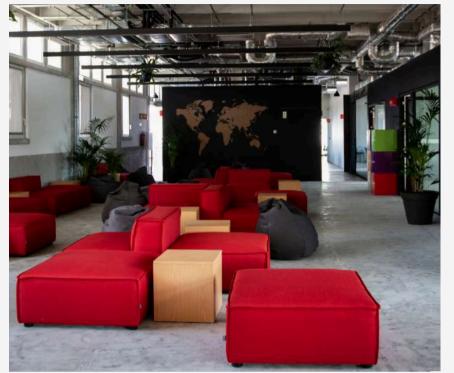

Our First Floor Lounge offers a bright, cozy setting ideal for informal meetings, creative sessions, or casual networking. With natural light, comfortable sofas, and seating for up to 30 people, the space can be easily reconfigured to suit your event's needs.

#### LOUNGE 1<sup>ST</sup> FLOOR

A cozy and informal space, perfect for short talks, creative meetings, or team discussions. With tiered seating, soft bean bags, and an enclosed atmosphere, it offers a relaxed setting for focused, small-group

## LOUNGE 1<sup>ST</sup> FLOOR

#### Max. Capacity: 30 pax