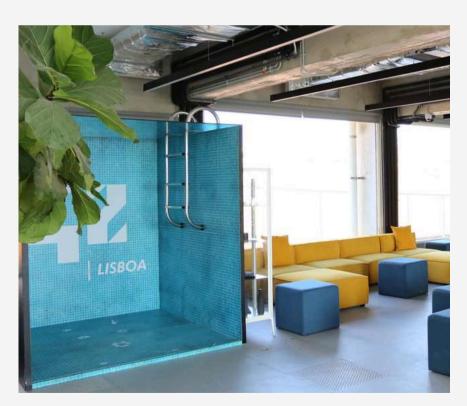

## **42 LISBOA FACILITIES A PLACE THAT BREATHES INNOVATION AND DISRUPTION.**

#### LOUNGE

A **versatile space**, the lounge is furnished with bean bags and can easily accommodate chairs and even tables to suit different event formats. It is equipped with a 3 x 2.5m LED wall, a sound system, and a grand piano, adding a touch of elegance to the room.

#### **CLUSTER 1 & CLUSTER 2**

Details upon request A cutting-edge cluster equipped with over 100 27" iMacs, making it the perfect setup for a wide variety of events. The same applies to Cluster 2, which features Dell PCs. Contact us to explore the possibilities these spaces can offer.