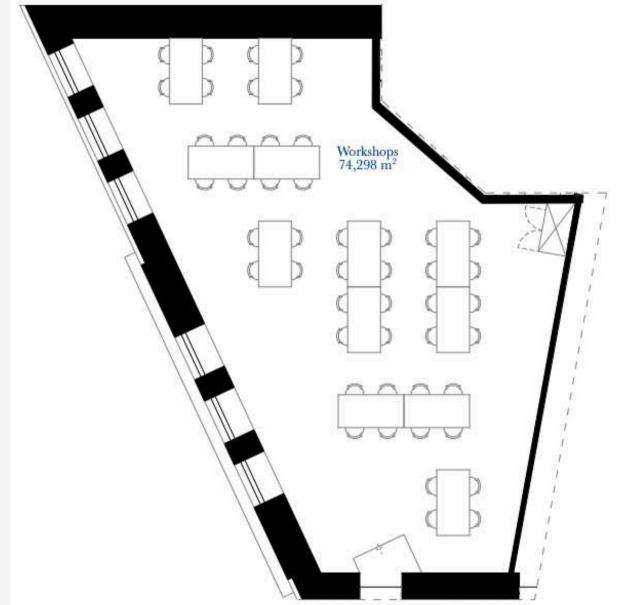

#### **CLUSTER 1 & CLUSTER 2**

Details upon request A cutting-edge cluster equipped with over 100 27" iMacs, making it the perfect setup for a wide variety of events. The same applies to Cluster 2, which features Dell PCs. Contact us to explore the possibilities these spaces can offer.

## CLUSTERS 1 & 2

#### Details upon request