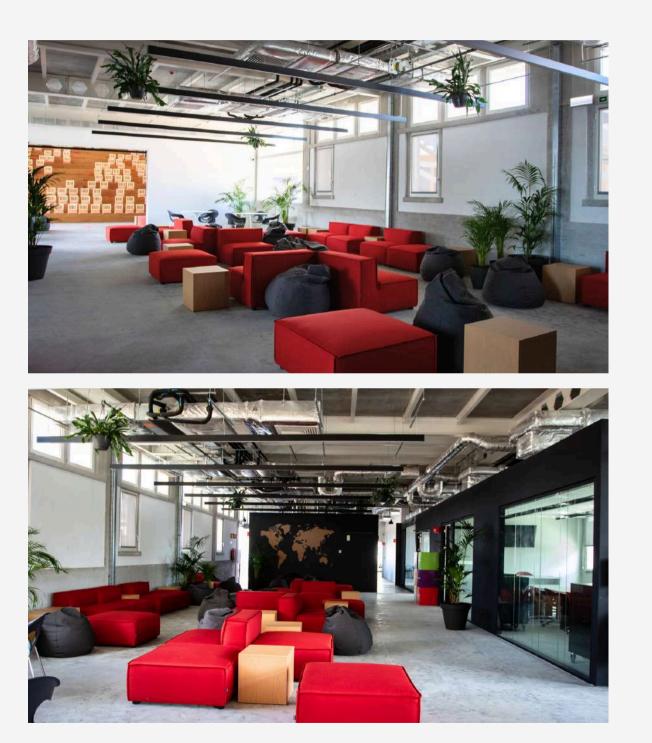

#### LOUNGE

A versatile space that can be used with its original setup, featuring bean bags and cubes, or rearranged with tables for more formal events. Includes an 85" large-screen TV and a complete sound system with amplifier and microphone (wired).

#### LOUNGE Max. Capacity: 100 pax

Bean Β