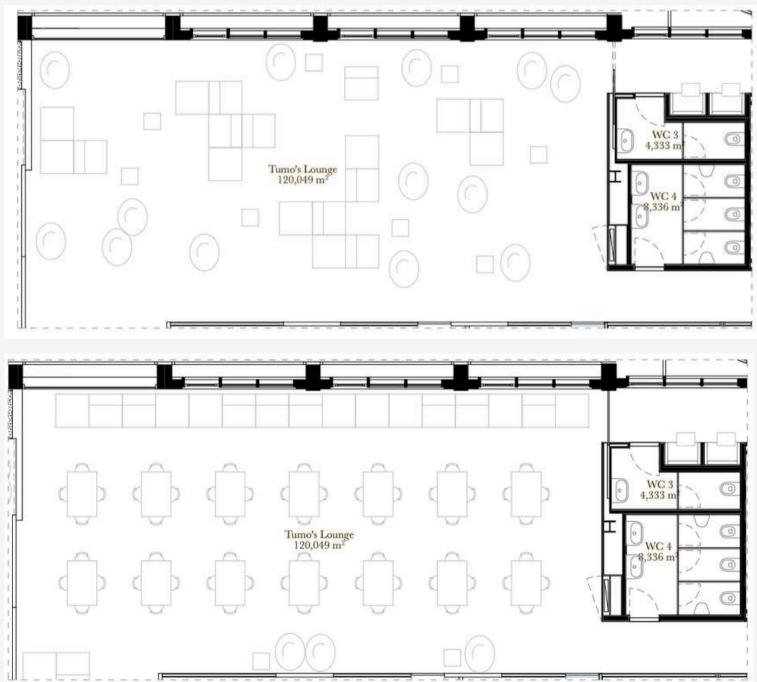

#### LOUNGE

A versatile space that can be used with its original setup, featuring bean bags and cubes, or rearranged with tables for more formal events. Includes an 85" large-screen TV and a complete sound system with amplifier and microphone (wired).

#### LOUNGE Max. Capacity: 100 pax

Bean Β