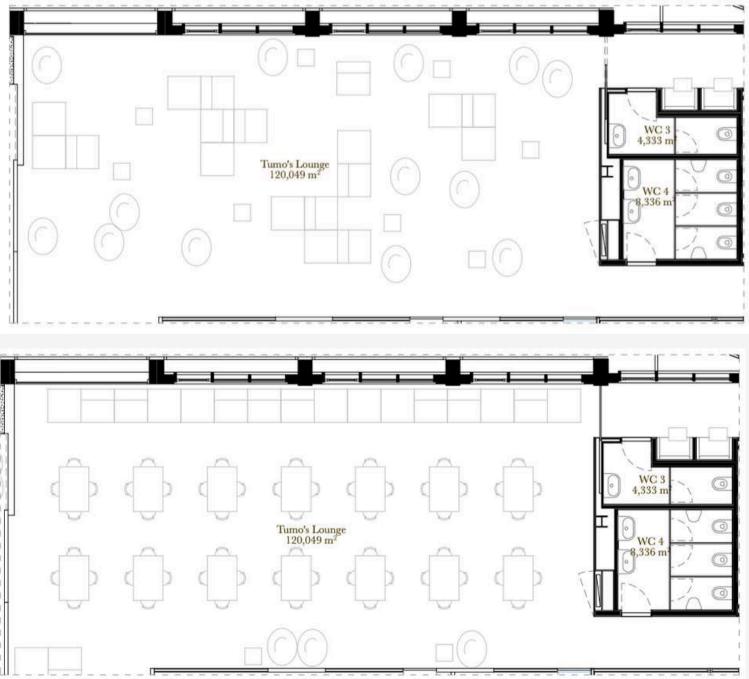

#### LOUNGE

A versatile space that can be used with its original setup, featuring bean bags and cubes, or rearranged with tables for more formal events. Includes an 85" large-screen TV and a complete sound system with amplifier and microphone (wired).

#### LOUNGE Max. Capacity: 100 pax

Bean Β