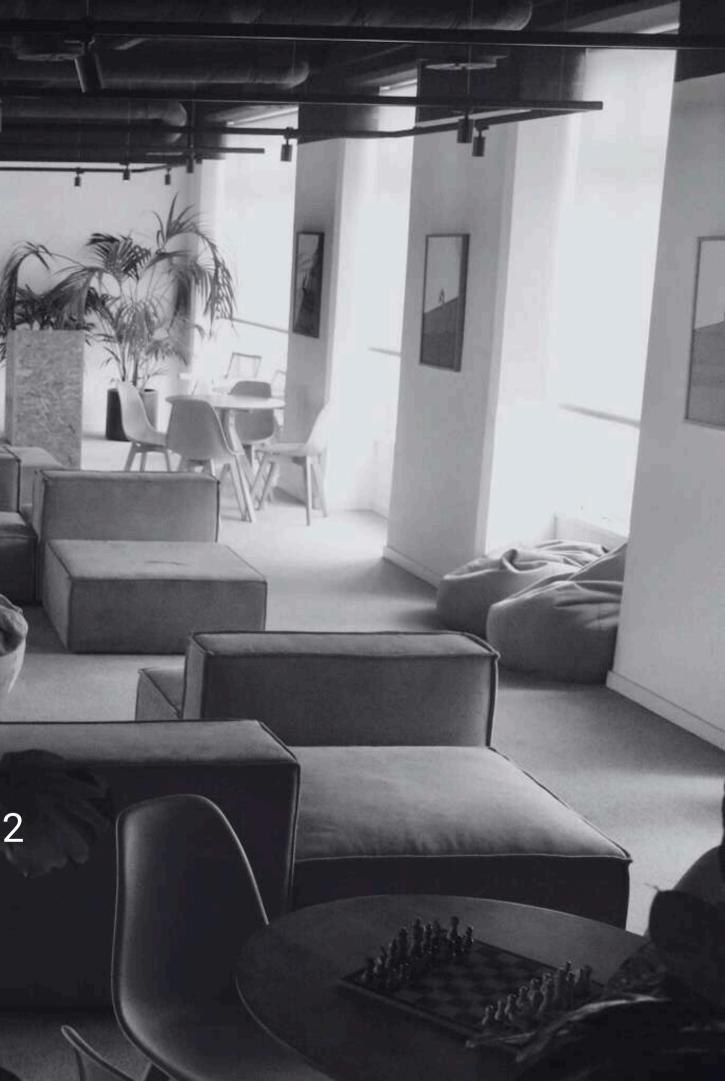

#### LOUNGE

A **versatile space**, the lounge is furnished with bean bags and can easily accommodate chairs and even tables to suit different event formats. It is equipped with a 3 x 2.5m LED wall, a sound system, and a grand piano, adding a touch of elegance to the room.

#### LOUNGE Max. Capacity: 60

Bean Bags

Tables & chairs