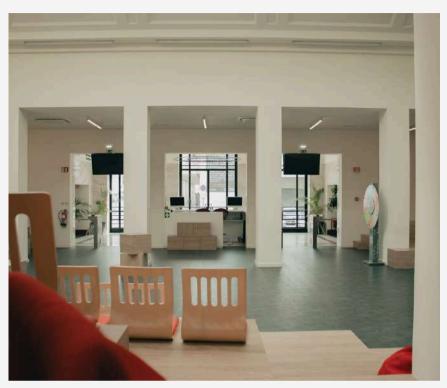

# **TUMO FACILITIES** FLEXIBLE SPACES, TAILORED TO YOUR EVENT.

#### **AMPHITHEATER**

Our Amphitheater is an ideal space for **different talk formats**, designed to inspire creativity and engagement. It is equipped with an 85" largescreen TV and a complete sound system with amplifier and microphone (wired).

#### LOUNGE

A versatile space that can be used with its original setup, featuring bean bags and cubes, or rearranged with tables for more formal events. Includes an 85" large-screen TV and a complete sound system with amplifier and microphone (wired).