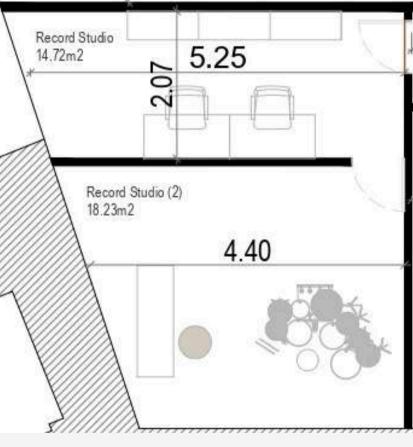

#### **MUSIC STUDIO**

Our studio was designed with top practices to ensure an exceptional sound experience and is equipped with leading musical instruments.

#### **MUSIC STUDIO**

Designed for optimal acoustics and comfort, it features professional instruments and tools, offering the perfect setup for rehearsals, recordings, or music-focused workshops.