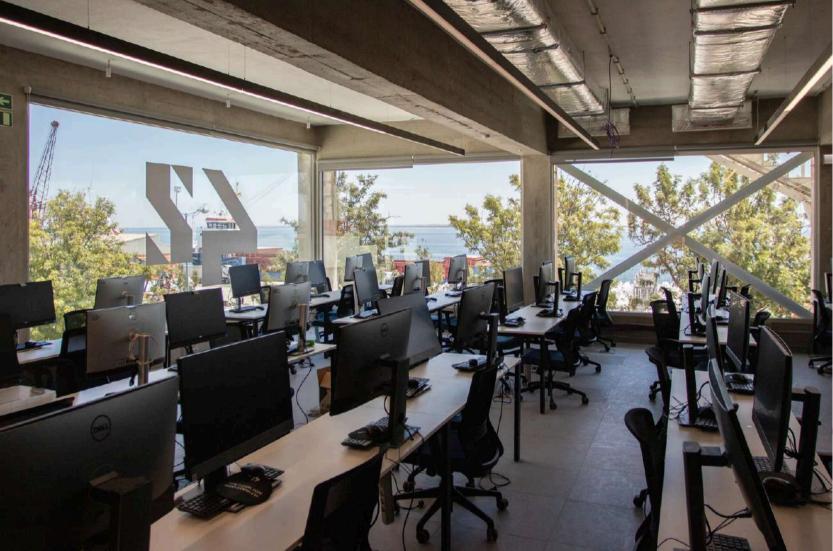

#### **CLUSTER 1 & CLUSTER 2**

Details upon request A cutting-edge cluster equipped with over 100 27" iMacs, making it the perfect setup for a wide variety of events. The same applies to Cluster 2, which features Dell PCs. Contact us to explore the possibilities these spaces can offer.