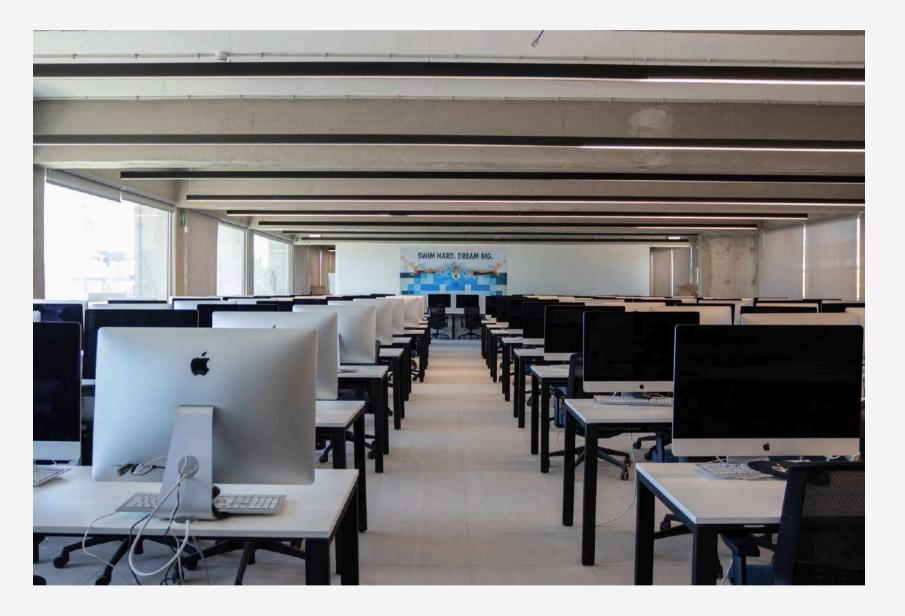

#### **CLUSTER 1 & CLUSTER 2**

Details upon request A cutting-edge cluster equipped with over 100 27" iMacs, making it the perfect setup for a wide variety of events. The same applies to Cluster 2, which features Dell PCs. Contact us to explore the possibilities these spaces can offer.