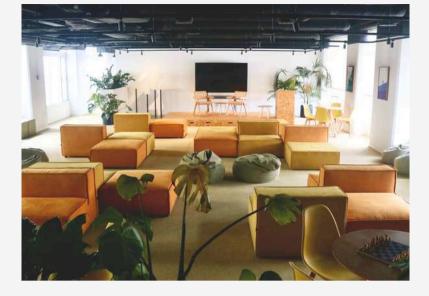

#### LOUNGE

A versatile space that can be used with its original setup, featuring bean bags and cubes, or rearranged with tables for more formal events. Includes an 85" large-screen TV and a complete sound system with amplifier and microphone (wired).

#### LOUNGE Max. Capacity: 100 pax

Bean Β