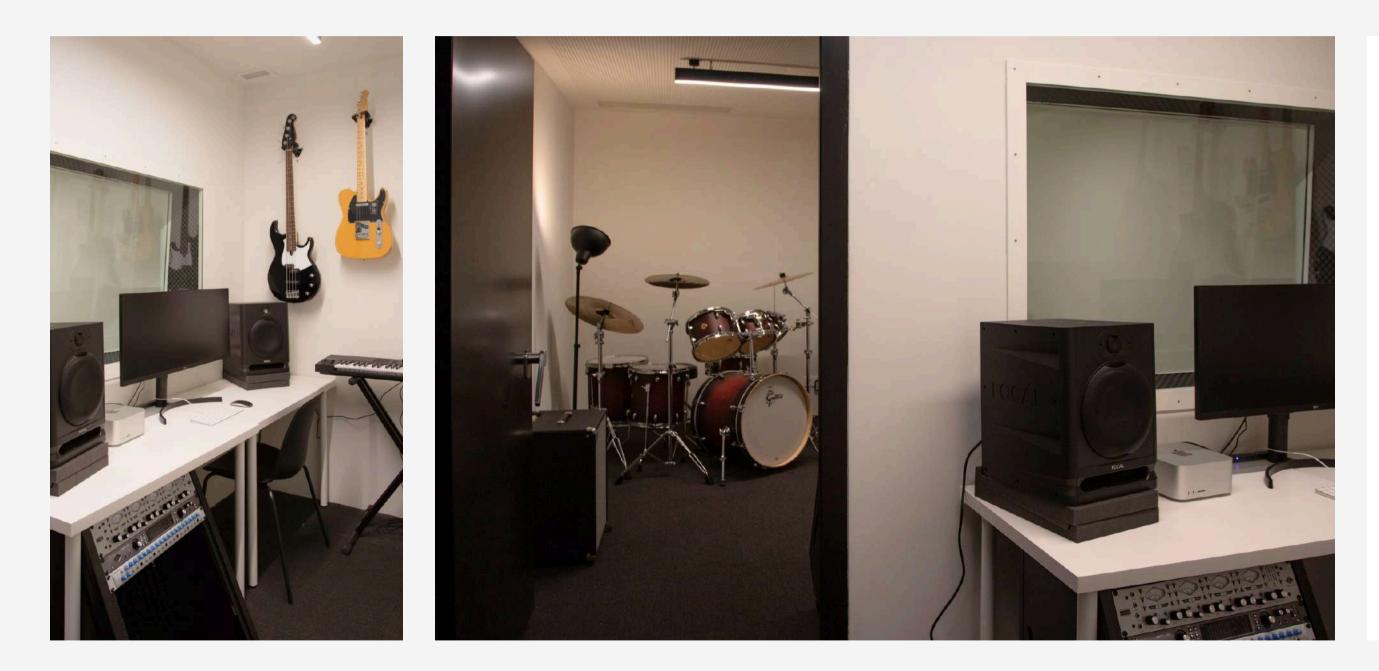

#### **MUSIC STUDIO**

Our studio was designed with top practices to ensure an exceptional sound experience and is equipped with leading musical instruments.

#### **MUSIC STUDIO**

Designed for optimal acoustics and comfort, it features professional instruments and tools, offering the perfect setup for rehearsals, recordings, or music-focused workshops.

## **MUSIC STUDIO**

#### Max. Capacity: TBC

ADERTORIO

Lounge // Workshop Room // Meeting Room // Cluster 1 & 2