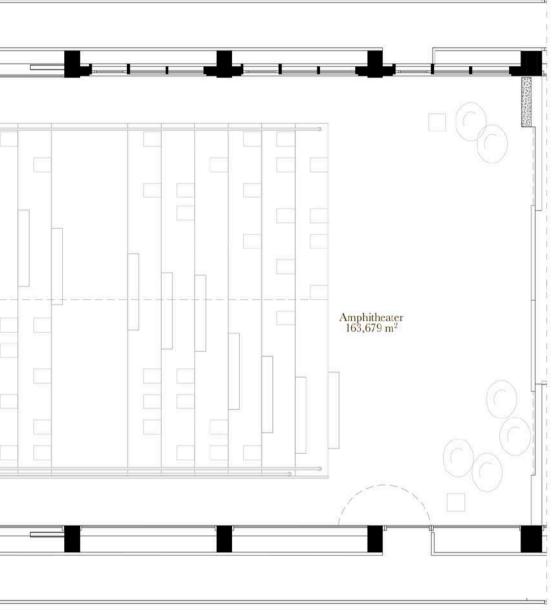

#### **AMPHITHEATER**

Our Amphitheater is an ideal space for **different talk formats**, designed to inspire creativity and engagement. It is equipped with an 85" largescreen TV and a complete sound system with amplifier and microphone (wired).

#### AMPHITHEATER

#### Max. Capacity: 120 pax