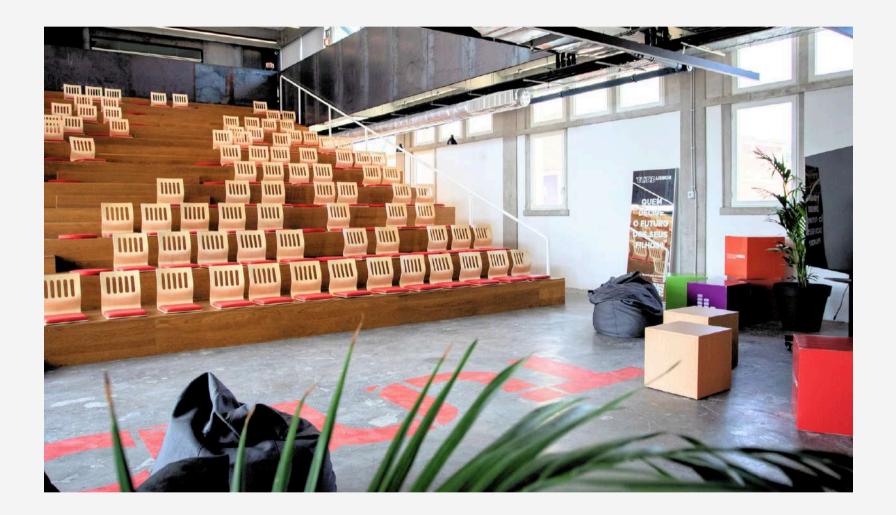

#### **AMPHITHEATER**

Our Amphitheater is an ideal space for **different talk formats**, designed to inspire creativity and engagement. It is equipped with an 85" largescreen TV and a complete sound system with amplifier and microphone (wired).

#### AMPHITHEATER

#### Max. Capacity: 120 pax