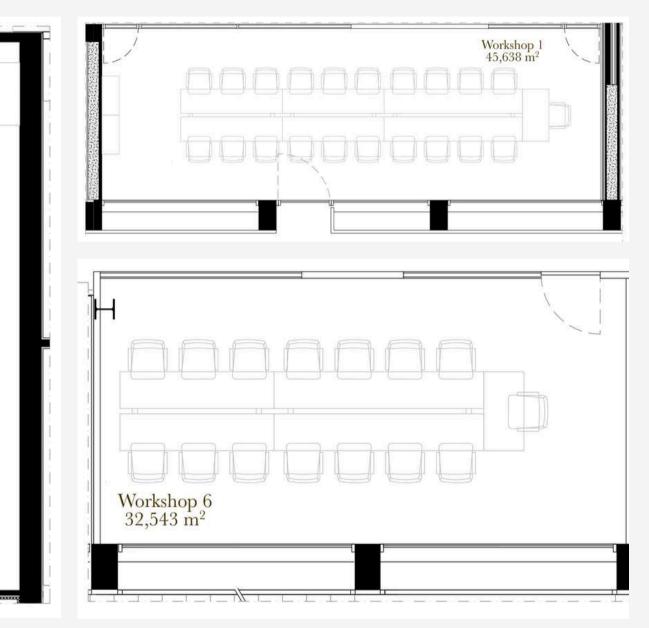

#### WORKSHOP 6

It is ideal for larger workshops or meetings, equipped with a TV and electrical outlets, allowing all participants to connect their laptops.

#### WORKSHOP S & L

Our Workshop Rooms are equipped with the latest iMacs and designed to host 12 to 16 participants. These bright and functional spaces are ideal for hands-on sessions that spark creativity, experimentation, and collaboration.