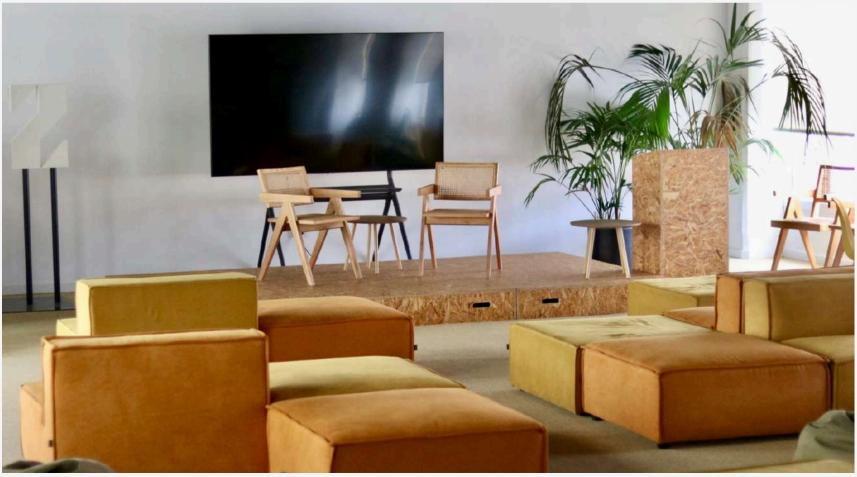

#### LOUNGE

A **versatile space**, the lounge is furnished with bean bags and can easily accommodate chairs and even tables to suit different event formats. It is equipped with a 3 x 2.5m LED wall, a sound system, and a grand piano, adding a touch of elegance to the room.

#### LOUNGE Max. Capacity: 60

Bean Bags

Tables & chairs