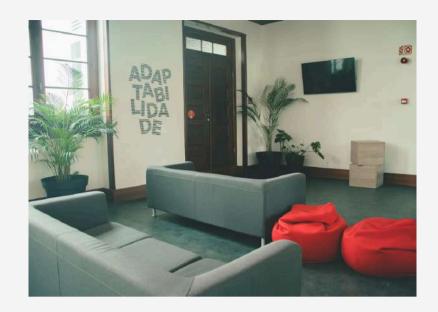

#### LOUNGE GROUND FLOOR

A bright and open space, ideal for events that bring people together. With tiered seating, soft bean bags, and a 100-person capacity, it offers the perfect setting for talks, launches, or collaborative sessions-right at the entrance of TUMO Coimbra.

Our First Floor Lounge offers a bright, cozy setting ideal for informal meetings, creative sessions, or casual networking. With natural light, comfortable sofas, and seating for up to 30 people, the space can be easily reconfigured to suit your event's needs.

#### LOUNGE 1<sup>ST</sup> FLOOR

A cozy and informal space, perfect for short talks, creative meetings, or team discussions. With tiered seating, soft bean bags, and an enclosed atmosphere, it offers a relaxed setting for focused, small-group

## **LOUNGE GROUND FLOOR**

#### Max. Capacity: 100 pax

## LOUNGE 1<sup>ST</sup> FLOOR

#### Max. Capacity: 30 pax