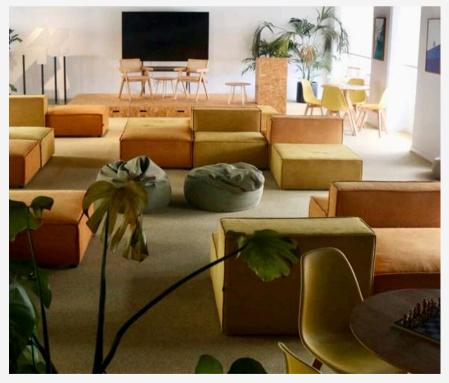

#### LOUNGE

A **versatile space**, the lounge is furnished with bean bags and can easily accommodate chairs and even tables to suit different event formats. It is equipped with a 3 x 2.5m LED wall, a sound system, and a grand piano, adding a touch of elegance to the room.

#### LOUNGE Max. Capacity: 60

Bean Bags

Tables & chairs

#### LOUNGE

A versatile space that can be used with its original setup, featuring bean bags and cubes, or rearranged with tables for more formal events. Includes an 85" large-screen TV and a complete sound system with amplifier and microphone (wired).