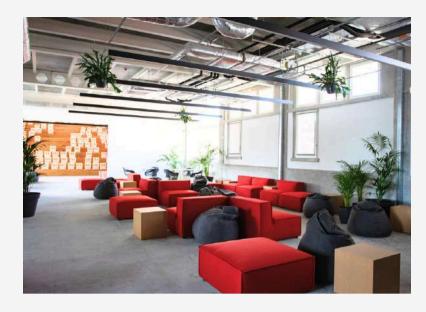

## Lounge // Cluster 1 & 2

LINE PA

#### LOUNGE

A **versatile space**, the lounge is furnished with bean bags and can easily accommodate chairs and even tables to suit different event formats. It is equipped with a 3 x 2.5m LED wall, a sound system, and a grand piano, adding a touch of elegance to the room.

#### LOUNGE Max. Capacity: 60

Bean Bags

Tables & chairs