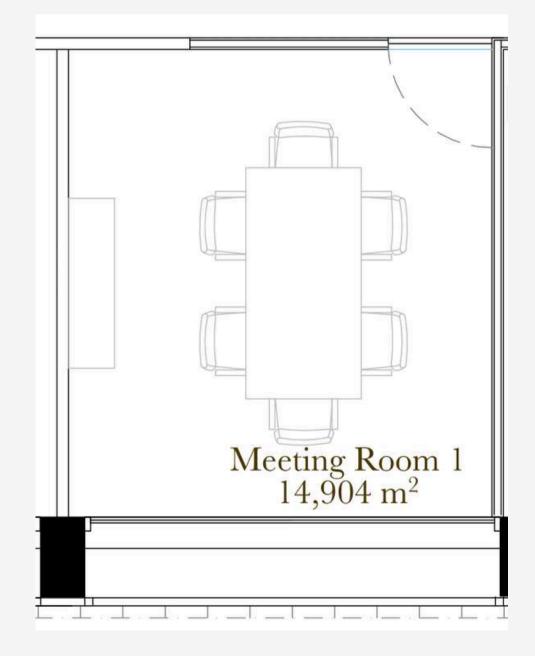

ey are flexible spaces that can adapt to different needs and have previously served as dressing rooms, staff support, or even game rooms.

#### **MUSIC STUDIO**

Our studio was designed with top practices to ensure an exceptional sound experience and is equipped with leading musical instruments.

#### PANTRY

The Pantry offers all the necessary conditions for catering work or even as a place for meals to be served.

#### WORKSHOP 1, 2, 4 & 5

The Workshop rooms are equipped with the latest iMacs, inspiring creativity and innovation in every session.

#### AMPHITHEATER

#### Max. Capacity: 120 pax







#### LOUNGE Max. Capacity: 100 pax







Bean Β

#### **WORKSHOP ROOMS**



|  | . D |
|--|-----|
|  |     |
|  |     |
|  |     |



#### **MEETING ROOM 1**

#### Max. Capacity: 8 pax





#### Max. Capacity: 8 pax





# MOX Consoity: TPC







#### **PANTRY** Max. Capacity: 32



# TUMO COIMBRA

Lounge Ground Floor // Lounge 1<sup>st</sup> Floor // Auditorium // Workshop S & L // Music Studio

# Lth (р) Соіпвга

## **TUMO COIMBRA FACILITIES** WHERE INNOVATION **MEETS HERITAGE IN THE CENTER OF COIMBRA.**

#### LOUNGE GROUND FLOOR

A bright and open space, ideal for events that bring people together. With tiered seating, soft bean bags, and a 100-person capacity, it offers the perfect setting for talks, launches, or collaborative sessions-right at the entrance of TUMO Coimbra.

Our First Floor Lounge offers a bright, cozy setting ideal for informal meetings, creative sessions, or casual networking. With natural light, comfortable sofas, and seating for up to 30 people, th