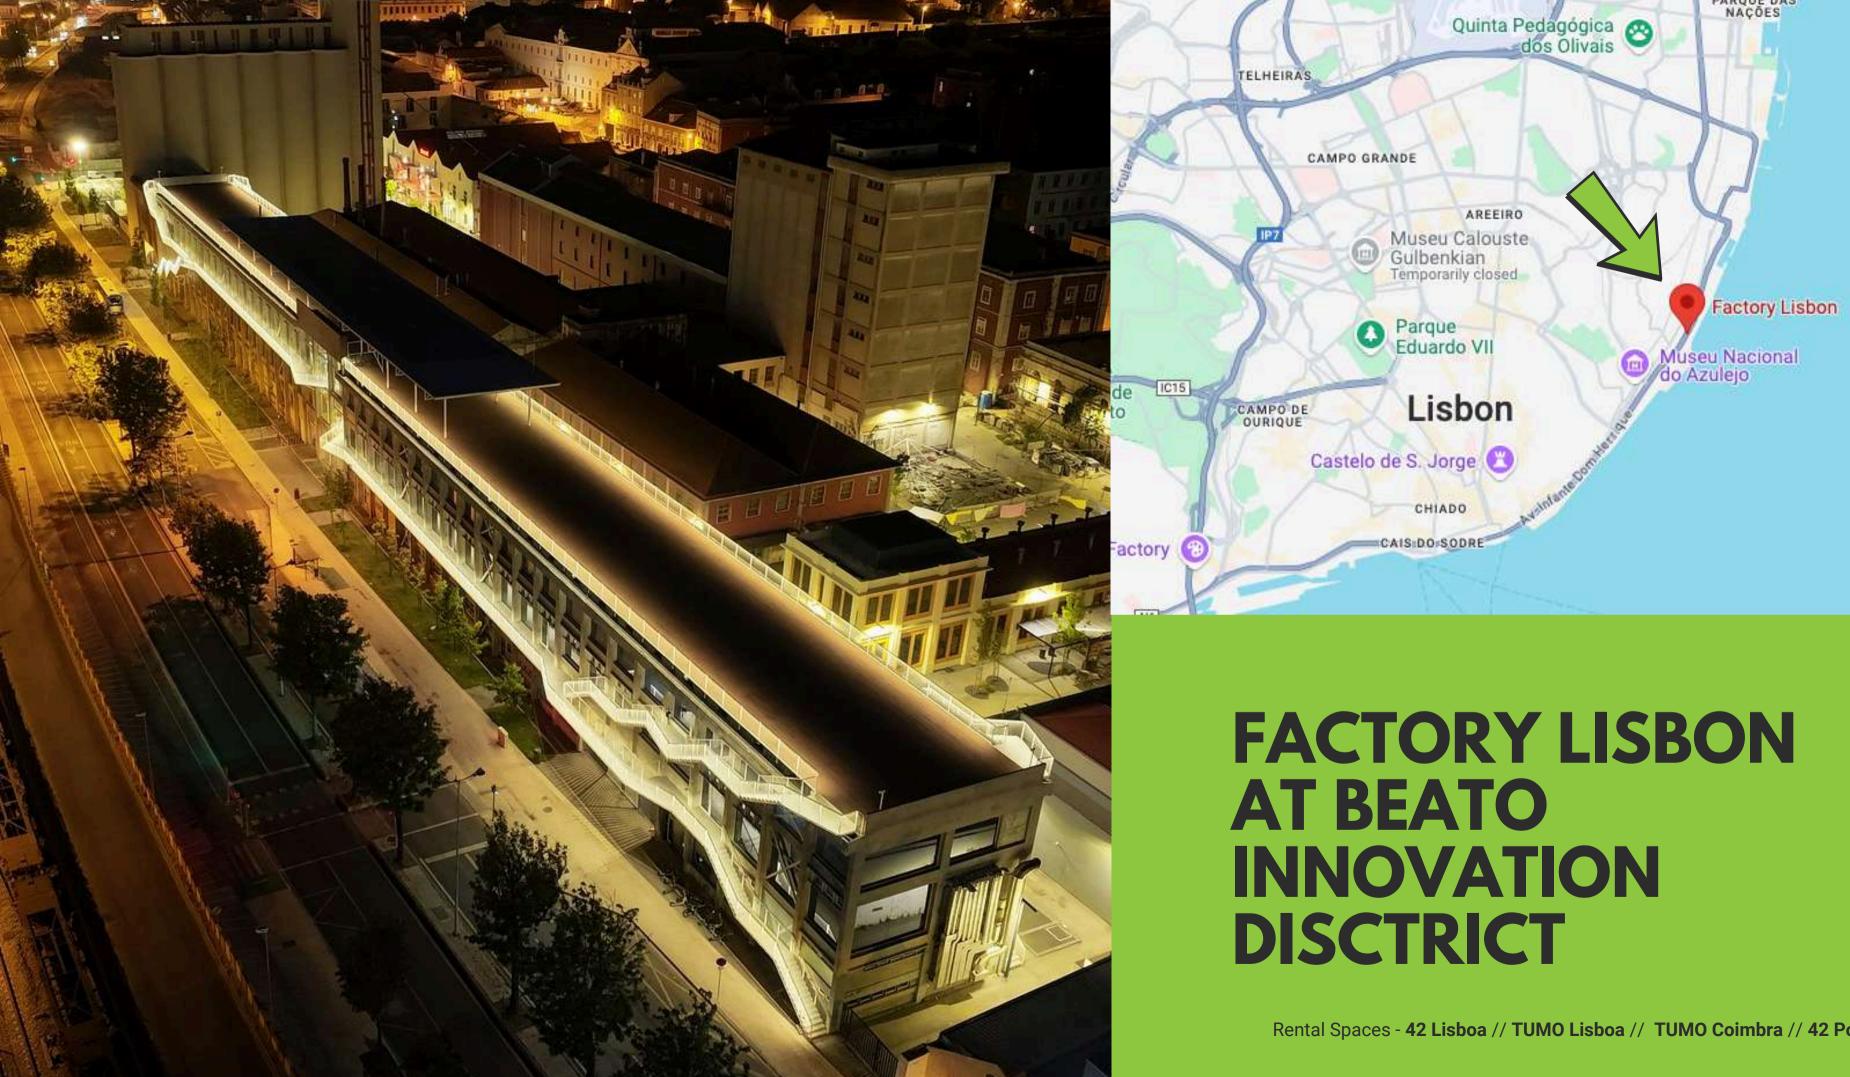

#### **FACTORY LISBON – BEATO INNOVATION DISTRICT**

Factory Lisbon at Beato Innovation District (BID) is an innovation and entrepreneurship campus where tech, education, and art come together. Housed in restored industrial buildings by the Tagus River, it blends heritage and modernity in the heart of Beato, one of Lisbon's most creative and fastgrowing districts.