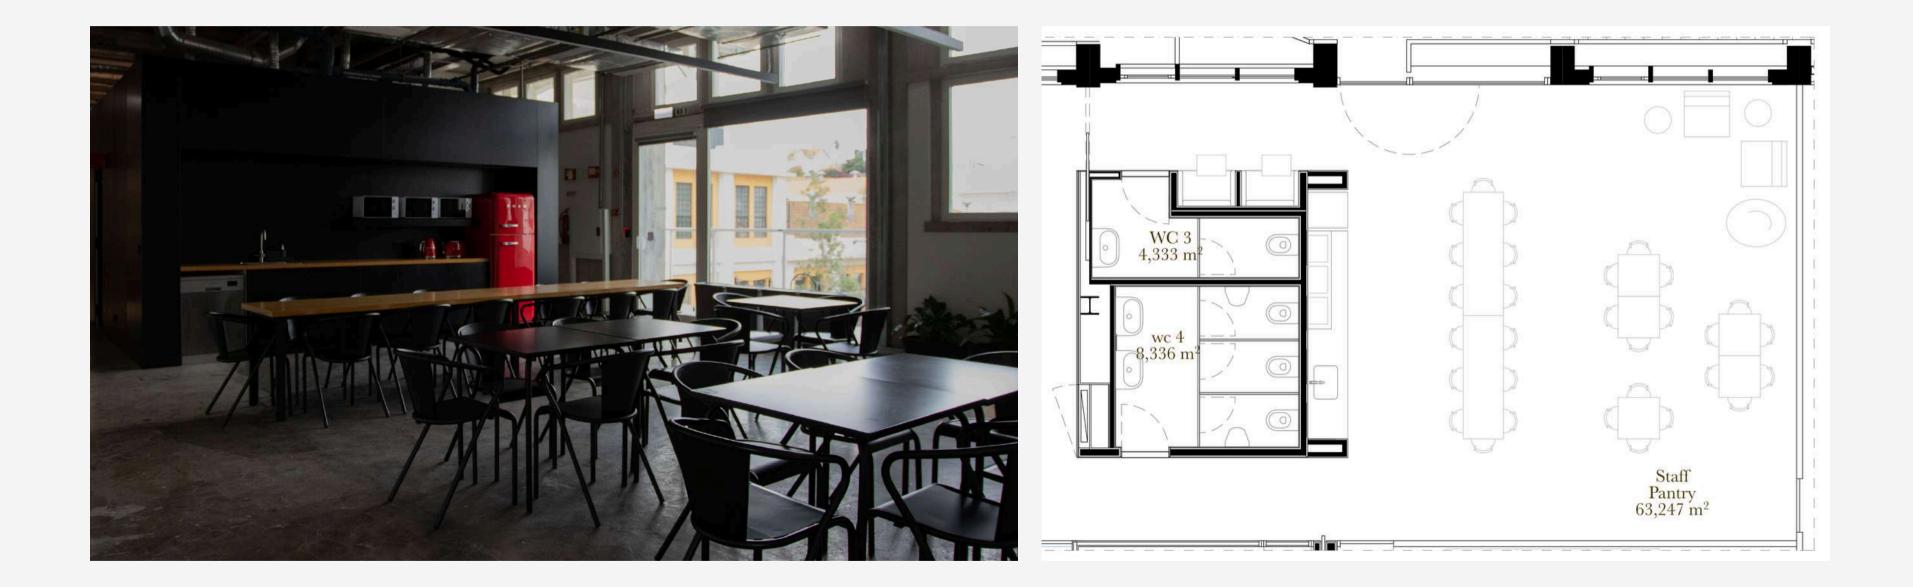

#### PANTRY

The Pantry offers all the necessary conditions for catering work or even as a place for meals to be served.

#### **PANTRY** Max. Capacity: 32