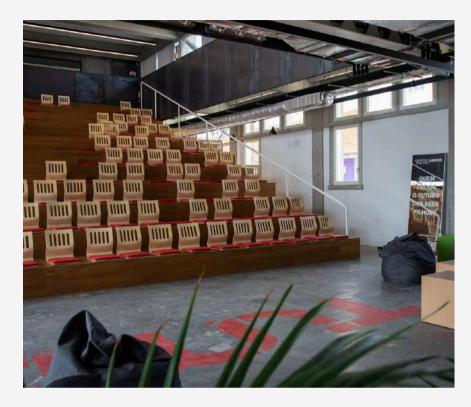

#### LOUNGE GROUND FLOOR

A bright and open space, ideal for events that bring people together. With tiered seating, soft bean bags, and a 100-person capacity, it offers the perfect setting for talks, launches, or collaborative sessions-right at the entrance of TUMO Coimbra.

## **LOUNGE GROUND FLOOR**

#### Max. Capacity: 100 pax