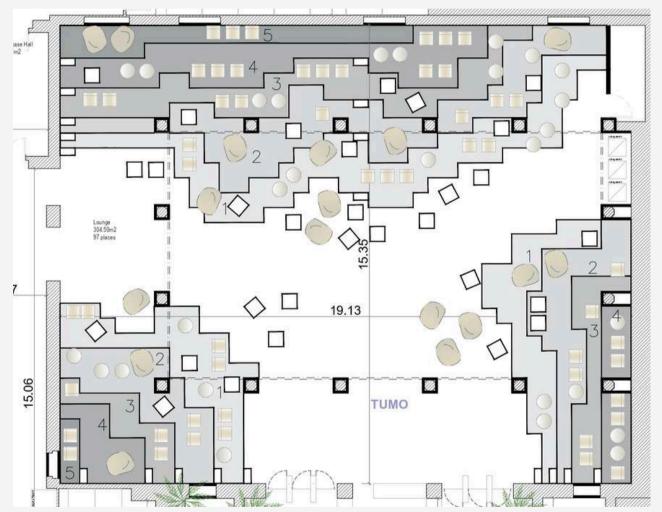

#### LOUNGE

A **versatile space**, the lounge is furnished with bean bags and can easily accommodate chairs and even tables to suit different event formats. It is equipped with a 3 x 2.5m LED wall, a sound system, and a grand piano, adding a touch of elegance to the room.

#### **CLUSTER 1 & CLUSTER 2**

Details upon request A cutting-edge cluster equipped with over 100 27" iMacs, making it the perfect setup for a wide variety of events. The same applies to Cluster 2, which features Dell PCs. Contact us to explore the possibilities these spaces can offer.

#### LOUNGE Max. Capacity: 60

Bean Bags

Tables & chairs