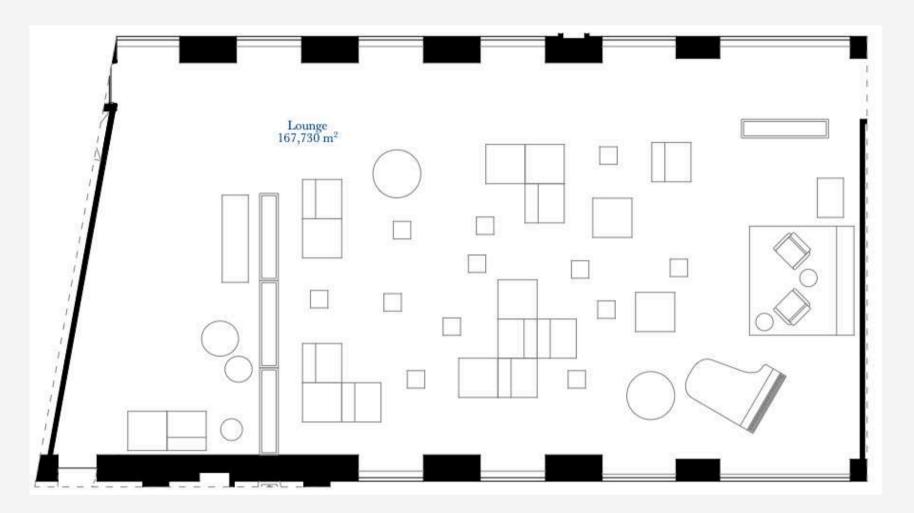

## Lounge // Cluster 1 & 2

LINE PA

#### LOUNGE

A **versatile space**, the lounge is furnished with bean bags and can easily accommodate chairs and even tables to suit different event formats. It is equipped with a 3 x 2.5m LED wall, a sound system, and a grand piano, adding a touch of elegance to the room.

#### LOUNGE Max. Capacity: 60

Bean Bags

Tables & chairs