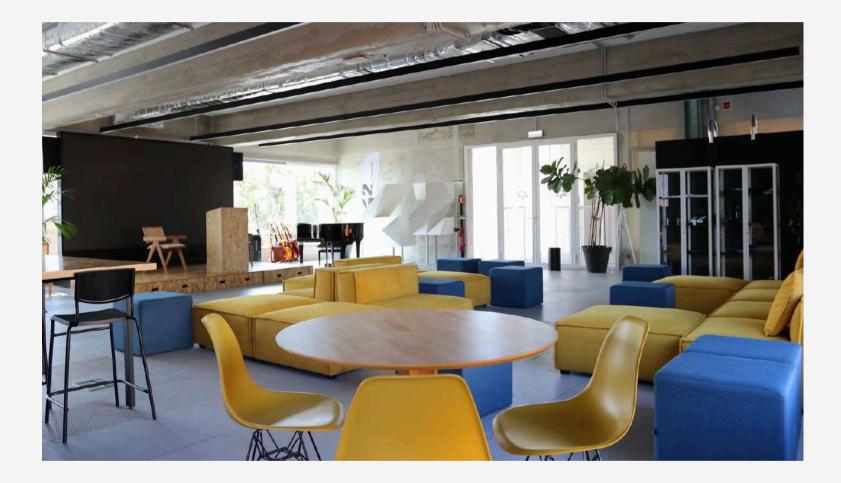

#### LOUNGE

A **versatile space**, the lounge is furnished with bean bags and can easily accommodate chairs and even tables to suit different event formats. It is equipped with a 3 x 2.5m LED wall, a sound system, and a grand piano, adding a touch of elegance to the room.

#### LOUNGE Max. Capacity: 60

Bean Bags

Tables & chairs