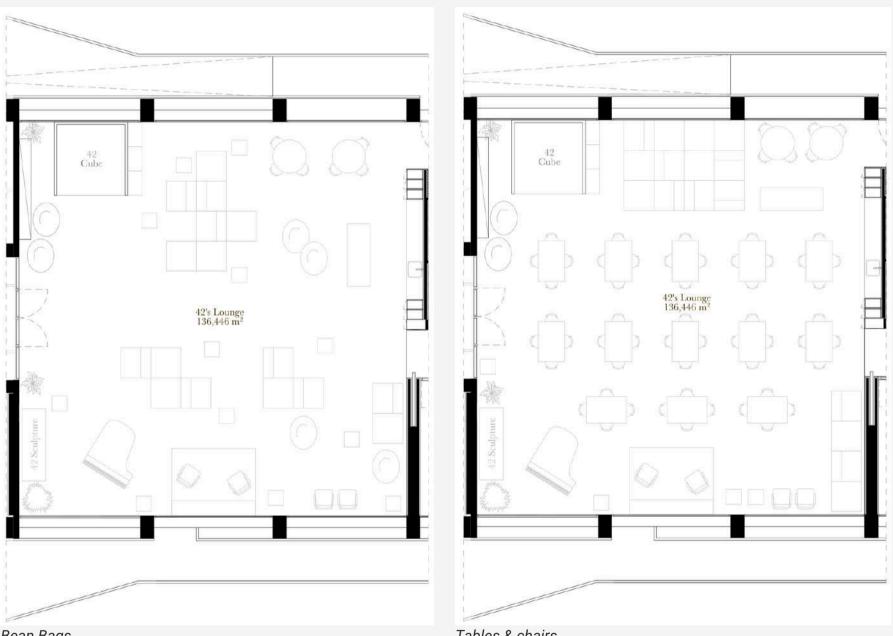

#### LOUNGE

A **versatile space**, the lounge is furnished with bean bags and can easily accommodate chairs and even tables to suit different event formats. It is equipped with a 3 x 2.5m LED wall, a sound system, and a grand piano, adding a touch of elegance to the room.

#### LOUNGE Max. Capacity: 60

Bean Bags

Tables & chairs