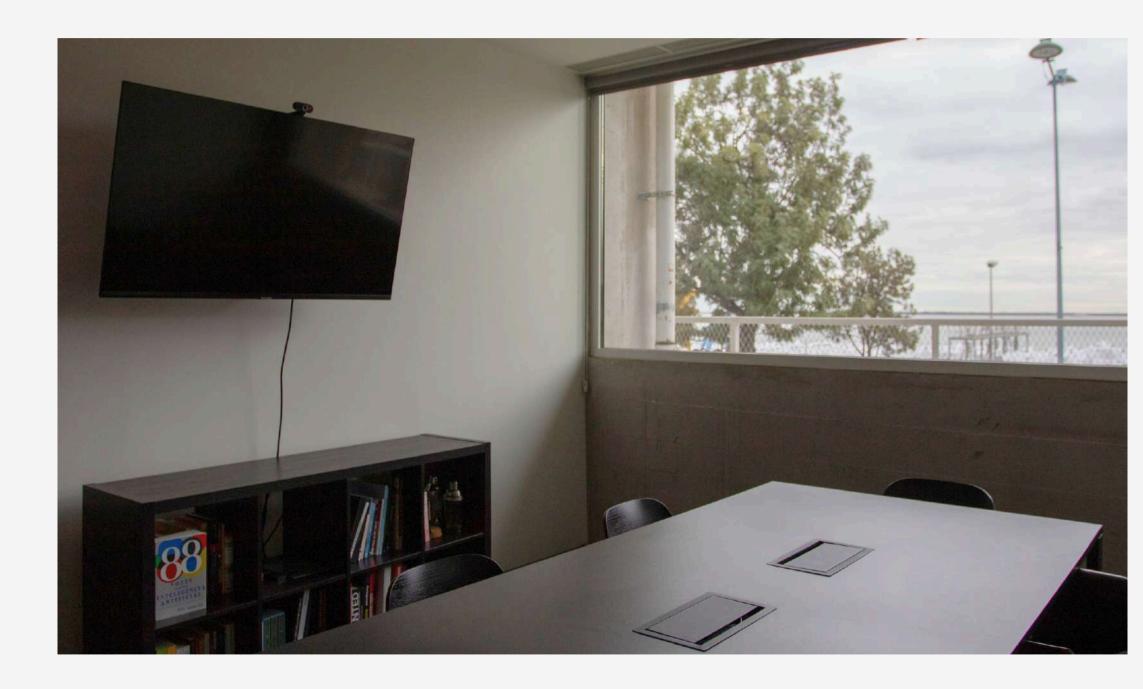

#### **MEETING ROOMS**

They are flexible spaces that can adapt to different needs and have previously served as dressing rooms, staff support, or even game rooms.

#### **MEETING ROOM 1**

#### Max. Capacity: 8 pax